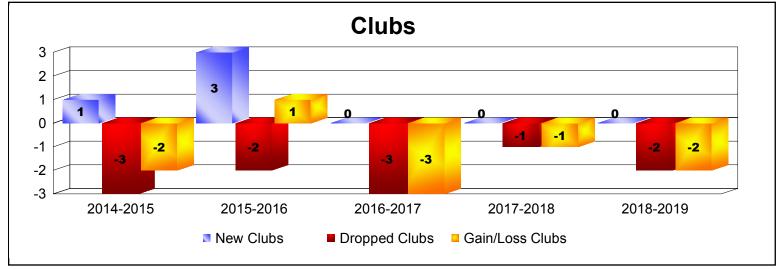

District 34 B

As of June 2019 Cumulative

| Year      | New<br>Clubs | Dropped<br>Clubs | Gain/<br>Loss<br>Clubs | New<br>Members | Charter<br>Members | Reinstate<br>Members | Transfer<br>Members | Total<br>Member<br>Added | Total<br>Members<br>Dropped | Gain/<br>Loss<br>Members |
|-----------|--------------|------------------|------------------------|----------------|--------------------|----------------------|---------------------|--------------------------|-----------------------------|--------------------------|
| 2014-2015 | 1            | -3               | -2                     | 74             | 29                 | 0                    | 2                   | 105                      | -220                        | -115                     |
| 2015-2016 | 3            | -2               | 1                      | 102            | 89                 | 12                   | 3                   | 206                      | -144                        | 62                       |
| 2016-2017 | 0            | -3               | -3                     | 65             | 8                  | 2                    | 7                   | 82                       | -159                        | -77                      |
| 2017-2018 | 0            | -1               | -1                     | 68             | 1                  | 1                    | 5                   | 75                       | -134                        | -59                      |
| 2018-2019 | 0            | -2               | -2                     | 72             | 0                  | 1                    | 1                   | 74                       | -120                        | -46                      |
| Average   | 1            | -2               | -1                     | 76             | 25                 | 3                    | 4                   | 108                      | -155                        | -47                      |