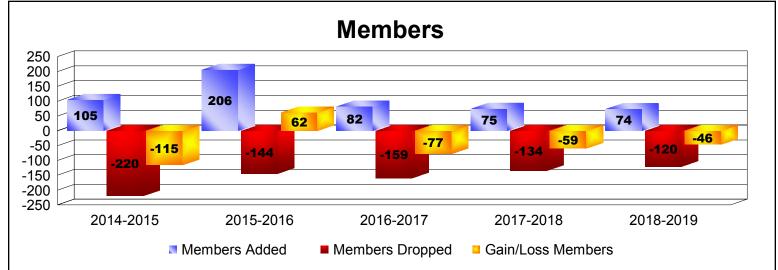

District 34 B

As of June 2019 Cumulative

| Year      | New<br>Clubs | Dropped<br>Clubs | Gain/<br>Loss<br>Clubs | New<br>Members | Charter<br>Members | Reinstate<br>Members | Transfer<br>Members | Total<br>Member<br>Added | Total<br>Members<br>Dropped | Gain/<br>Loss<br>Members |
|-----------|--------------|------------------|------------------------|----------------|--------------------|----------------------|---------------------|--------------------------|-----------------------------|--------------------------|
| 2014-2015 | 1            | -3               | -2                     | 74             | 29                 | 0                    | 2                   | 105                      | -220                        | -115                     |
| 2015-2016 | 3            | -2               | 1                      | 102            | 89                 | 12                   | 3                   | 206                      | -144                        | 62                       |
| 2016-2017 | 0            | -3               | -3                     | 65             | 8                  | 2                    | 7                   | 82                       | -159                        | -77                      |
| 2017-2018 | 0            | -1               | -1                     | 68             | 1                  | 1                    | 5                   | 75                       | -134                        | -59                      |
| 2018-2019 | 0            | -2               | -2                     | 72             | 0                  | 1                    | 1                   | 74                       | -120                        | -46                      |
| Average   | 1            | -2               | -1                     | 76             | 25                 | 3                    | 4                   | 108                      | -155                        | -47                      |